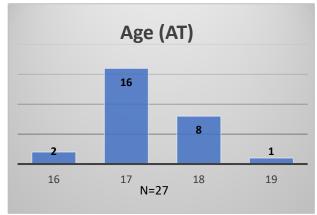

## Daily Data Dashboard – December 21, 2023 Demographics for JTDC Population Thursday Morning Midnight Count

Total # of probation Involved youth<sup>1</sup>: 1,325











Data sources: cFive Supervisor - Probation Population and RMIS - JTDC Population

<sup>&</sup>lt;sup>1</sup> Probation Active: Any youth who is pending sentencing with an active social history, has been formally placed on probation or supervision with Cook County Juvenile Probation on the date of the report.

<sup>\*</sup>Age, Gender and Race for Criminal Court population (N=1) is not represented in this report.

## Daily Data Dashboard – December 21, 2023 Demographics for JTDC Population Thursday Morning Midnight Count