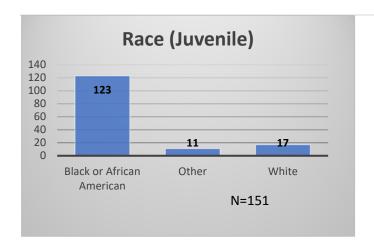

## Daily Data Dashboard – December 21, 2023 Demographics for JTDC Population Thursday Morning Midnight Count

Total # of probation Involved youth<sup>1</sup>: 1,325

Data sources: cFive Supervisor - Probation Population and RMIS - JTDC Population