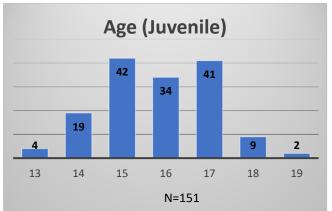

## Daily Data Dashboard – December 21, 2023 Demographics for JTDC Population Thursday Morning Midnight Count

Total # of probation Involved youth<sup>1</sup>: 1,325











Data sources: cFive Supervisor - Probation Population and RMIS - JTDC Population

<sup>&</sup>lt;sup>1</sup> Probation Active: Any youth who is pending sentencing with an active social history, has been formally placed on probation or supervision with Cook County Juvenile Probation on the date of the report.

<sup>\*</sup>Age, Gender and Race for Criminal Court population (N=1) is not represented in this report.

## Daily Data Dashboard – December 21, 2023 Demographics for JTDC Population Thursday Morning Midnight Count