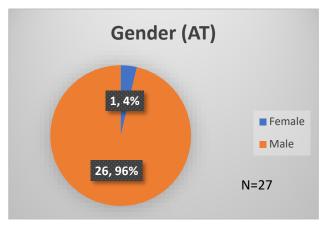

<sup>\*</sup>Age, Gender and Race for Criminal Court population (N=1) is not represented in this report.