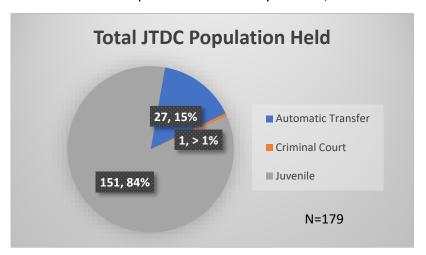

<sup>\*</sup>Age, Gender and Race for Criminal Court population (N=1) is not represented in this report.