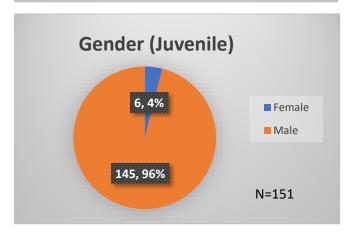

## Daily Data Dashboard – December 21, 2023 Demographics for JTDC Population Thursday Morning Midnight Count

Total # of probation Involved youth<sup>1</sup>: 1,325











Data sources: cFive Supervisor - Probation Population and RMIS - JTDC Population

<sup>&</sup>lt;sup>1</sup> Probation Active: Any youth who is pending sentencing with an active social history, has been formally placed on probation or supervision with Cook County Juvenile Probation on the date of the report.

<sup>\*</sup>Age, Gender and Race for Criminal Court population (N=1) is not represented in this report.

## Daily Data Dashboard – December 21, 2023 Demographics for JTDC Population Thursday Morning Midnight Count